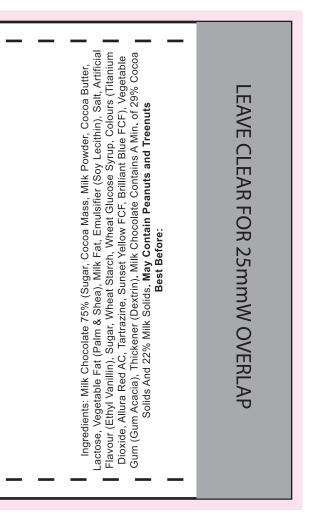

Label Size: 360mmW x 126mmH Safe Print Area: 350mmW x 116mmH Bleed: Approx 3mm When artwork is printed, there can be movement of up to 3mm

| Product Code     | : | CC044I                                       |                             |
|------------------|---|----------------------------------------------|-----------------------------|
| Description      | : | M&Ms in 1KG Tins                             | I HAVE CHECKED THIS ARTWORK |
| Order#           | : |                                              | & AUTHORISE THIS ORDER TO   |
| Company Name     | : |                                              | PROCEED                     |
| Contact          | : |                                              | Name :                      |
| Choc Bean Colour | : |                                              | Company :                   |
| Label Size       | : | 360mmW x 126mmH                              | Date :                      |
| Print Colour     | : | Customer must provide PMS Colour print guide | Signature :                 |
| Quantity         | : |                                              | Office Use Only             |
| Delivery Date    | : |                                              | Proof #:                    |
| -                |   |                                              | Date :                      |
|                  |   |                                              | Job No :                    |